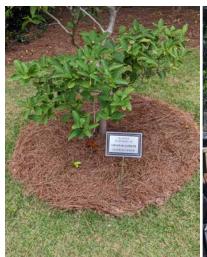

#### Celebrating the Life of Steven Sandler

On April 29th the Northlake-Barbara Loar Library celebrated the life of long-time patron and generous donor Steven Sandler by dedicating the Sandler Reading Garden in his honor. Mr. Sandler had a long career at the Environmental Protection Agency, so the Friends of Northlake-Barbara Loar Library are using a portion of his bequest to improve the library's outdoor programming space. Plans are also being made for a series of programs about environmental issues this coming fall.

The ceremony included dedicating a Japanese Stewartia (Stewartia Pseudocamellia) and inviting patrons to swap plant cuttings. More than 40 people attended the event, including Mr. Sandler's cousins, Joe and Gloria Kusmik.

The memorial ceremony included the opportunity for people to exchange plant cuttings.

This tree was planted in memory of Steven M. Sandler, a generous donor

The saxophonist Paul Edwards.

The guitarist and vocalist Berne'.